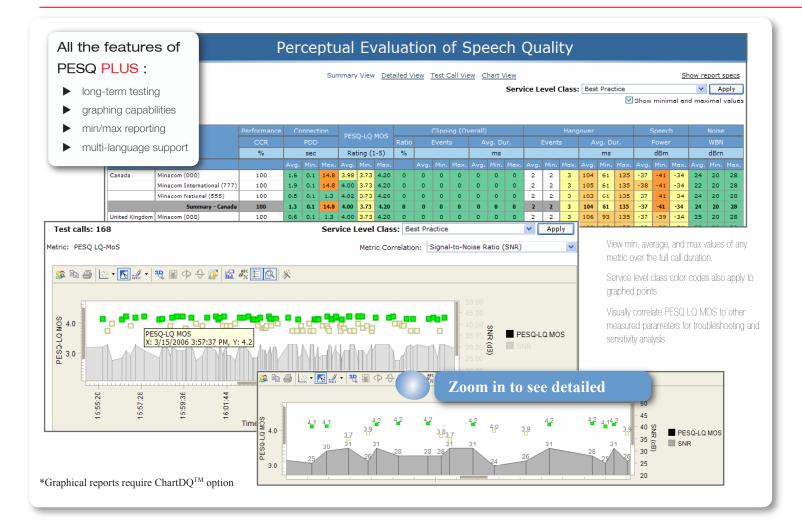

ChartDQ Charting (optional for PESQ Advanced)

For Further Information

Tektronix maintains a comprehensive, constantly expanding collection of application notes, technical briefs and other resources to help engineers working on the cutting edge of technology.

Minacom's PESQ Advanced test agents calculates results every 15 seconds for the duration of the test call, identifying short-term speech distortion often caused by bursts of network traffic.

With PESQ Advanced you can place test calls of custom duration, from 1 minute to 24 hours. Testing beyond the 2 minute period offered by standard PESQ tests allows you to capture long-term call-quality degradation: VoIP and mobile call quality often suffer after several minutes, as jitter buffers in session border controllers, premises equipment, and gateways reach capacity and begin to drop packets.