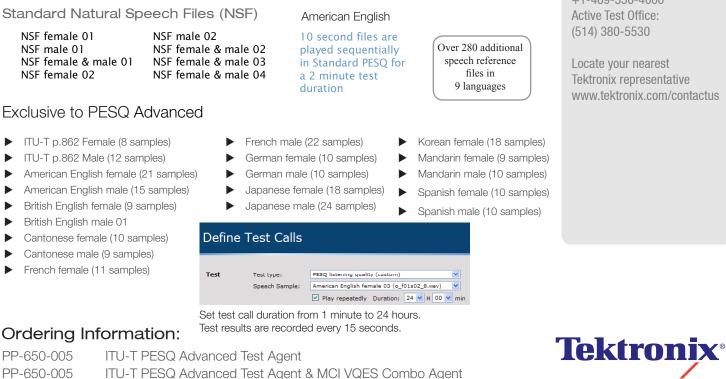

## Natural Speech Files Included:

Each file is an pptimized, 10 second speech samples equivalent to an hour of natural speech, featuring accurate phonetic spectrum, rhythm, and dynamic range for each language and type of speaker.

With PESQ Advanced you can place test calls of custom duration, from 1 minute to 24 hours. Testing beyond the 2 minute period offered by standard PESQ tests allows you to capture long-term call-quality degradation: VoIP and mobile call quality often suffer after several minutes, as jitter buffers in session border controllers, premises equipment, and gateways reach capacity and begin to drop packets.