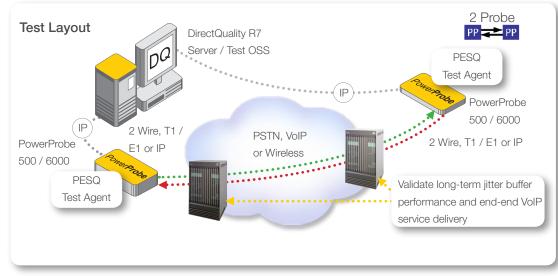

## Enhanced PESQ Test Agent

The Minacom PESQ Advanced PowerProbe® Test Agent introduces unique, extended capabilities to perceptive speech quality testing to help service providers identify long-term and transient speech impairments, and quickly identify underlying service issues.