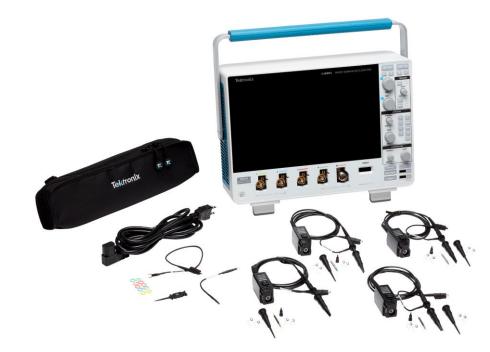

## **3 Series MDO Mixed Signal Oscilloscope**

## INCLUDED PROBES AND ACCESSORIES

- Two or Four low-capacitance (3.9 pF) 10X passive probes (one per channel)
  - 100 MHz, 200 MHz models: TPP0250 250 MHz probes
  - 350 MHz, 500 MHz models: TPP0500B 500 MHz probes
  - 1 GHz models: TPP1000 1 GHz probes
- Probe accessory kit
- N-to-BNC adapter
- Installation and safety manual in English, Japanese, and Simplified Chinese (not shown)
- Accessory bag
- Power cord
- Calibration certificate documenting traceability to National Metrology Institute(s) and ISO9001/ISO17025 quality system registration (not shown)
- 3-year warranty covering all parts and labor on the instrument. 1-year warranty, parts and labor, on included probes