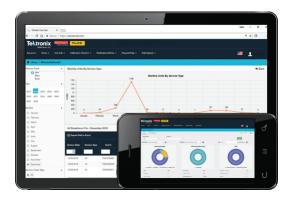

#### SMOOTH SERVICE ORDERING AND TRACKING

Use the portal to schedule service and track your units that are in for calibration service, whether your equipment is serviced onsite, at a local lab, or at the Tektronix factory. The dashboard provides instant visibility into your program.

# ANALYZE AND OPTIMIZE YOUR PROGRAM FOR EFFICIENCY

CalWeb's reporting tool makes it easy for you to understand the important trends of your calibration service program.

- Utilize the included standard reports, including calibrations due, work in process, and delivery metrics
- Satisfy your company's internal metrics by creating custom reports
- Analyze your service history which units require calibration more often, which units are aging out?
- Analyze your billing history which units are costing the most, or might need replacement? What is the billing pattern from your calibration service provider?
- Use the CalWeb Procurement Module to make instrument purchase and repair decisions