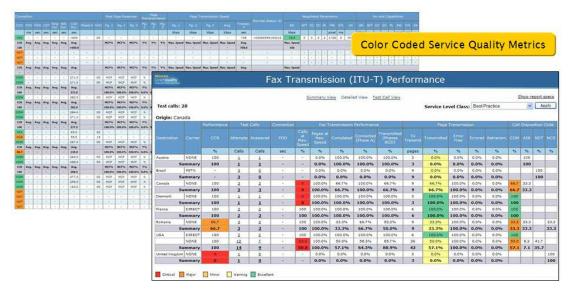

## WEB Based Reports

The DirectQuality Decision Support System provides comprehensive reports on all your fax transmission tests with extensive filtering and multiple report views, results drill-down for troubleshooting, and service level class analysis for integration into your existing fault management system.