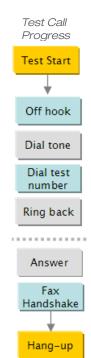

Fax Connection tests generate fully automated active test calls that connect to far-end fax machines, collect fax transmission parameters, and hang up once the fax handshaking protocol is complete. This avoids printing fax pages at far-end destinations for service reliability testing while minimizing test-call billing duration. This minimizes test-call billing duration and avoids printing fax pages at the receiving machine.

### Connectivity

- Off Hook Time
- Call Disposition Codes
- Call Duration
- ▶ Hung-up code