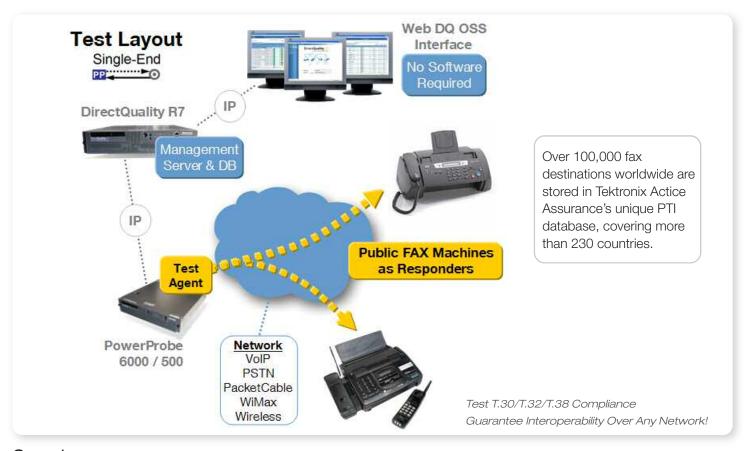

#### Overview

Tektronix' Active Assurance Fax Connection Test Agent allows you to analyze call connection performance based on ITU fax QoS standards over TDM, VoIP, VoCable, and wireless networks.

By measuring a complete set of connection and transmission parameters, the agent allows you to evaluate the probability of network problems such as congestion, latency and line noise.

Fax Connection tests generate fully automated active test calls that connect to far-end fax machines, collect fax transmission parameters, and hang up once the fax handshaking protocol is complete. This avoids printing fax pages at far-end destinations for service reliability testing while minimizing test-call billing duration. This minimizes test-call billing duration and avoids printing fax pages at the receiving machine.

## Key Features / Benefits

- ▶ Ildentify IP, PSTN and wireless network congestion using fax transmission rate statistics
- ▶ Measure standard call connectivity metrics such as call completion ratio, post dial delay and ASR recorded with call disposition codes for service troubleshooting.
- ▶ Validate fax connectivity performance over VoIP, PSTN, wirelss and hybrid networks
- ▶ Quick-disconnect before transmission minimizes long-distance billing charges.

# Transmission Test Options:

- ▶ ITU 3 page test fax
- ► ITU 1 page test fax
- 1 page custom fax

Tektronix' Communications Business Division -

#### Call Identification

- City (caller)
- Destination
- ▶ Country
- ▶ Cit
- Number Dialed
- Carrier

### Connectivity

- Off Hook Time
- Call Disposition Codes
- Call Duration
- ▶ Hung-up code

#### Negotiation Parameters

- ▶ Bit Rate
- ▶ Binary Transfer File
- ▶ Error Correction
- ▶ Page Length
- Page Width
- ▶ Scan Time Per Line
- Vertical Resolution

#### Far-end Capabilities

- ▶ Bit Rate
- Binary Transfer File
- ▶ Error Correction
- ▶ Page Length
- Page Width
- ▶ Scan Time Per Line
- ▶ Vertical Resolution