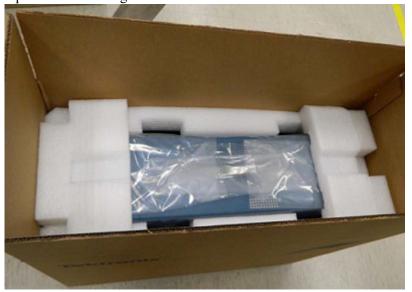

**4.** Using two people or mechanical lift, lower unit into box, ensuring connectors line up with cutout.

5. Tape bag closed as shown.

**6.** Place other foam piece [044-6118-xx] on top of unit and align cutout with connectors.