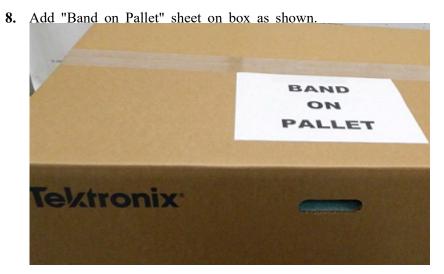

Out-5966-xx

5. Insert foam pieces [004-5966-xx] and [004-5968-xx],

7. Close and tape box. Attach label 1 of 3 to this box, as shown.