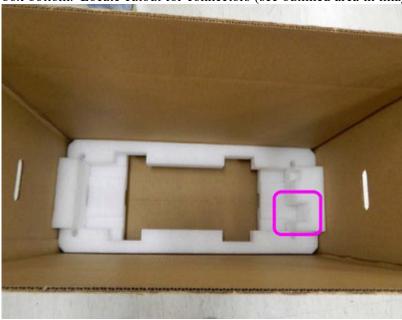

1. Install a cardboard protector to the rear of the instrument, as shown, to protect the connectors.

2. Open the 32" x 32" bag [006-8267-xx] and place it on the floor. Place the unit on its side, with handle up, onto the bag. Lift unit up and pull the bag up and around unit.