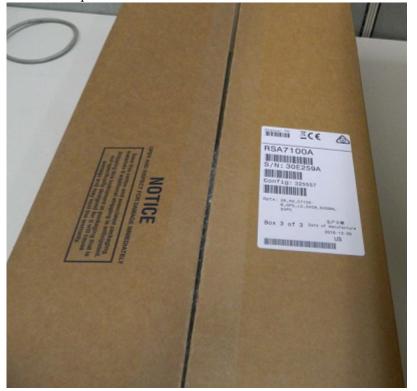

7. Close and tape box. Attach label 2 of 3 to this box, as shown.

**8.** If you have accessories and are including them, place all accessories in the accessories box that may have been included with your kit (004-5973-xx) and fill all voids with bubble wrap or like material to secure items in place.