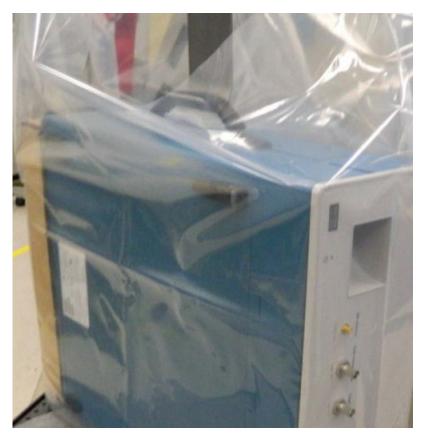

1. Install a cardboard protector to the rear of the instrument, as shown, to protect the connectors.

2. Open the 32" x 32" bag [006-8267-xx] and place it on the floor. Place the unit on its side, with handle up, onto the bag. Lift unit up and pull the bag up and around unit.