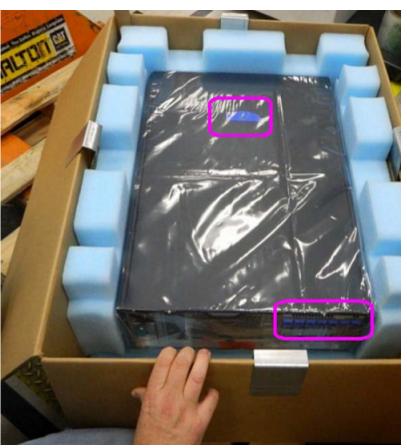

3. Install the following 3 foam pieces as

**4.** Using at least two people, lift controller and place in box with blue pieces, as shown.

as shown, with cutout aligning with tab on controller.

Out-5968-xx

Out-5966-xx

5. Insert foam pieces [004-5966-xx] and [004-5968-xx],

7. Close and tape box. Attach label 1 of 3 to this box, as shown.