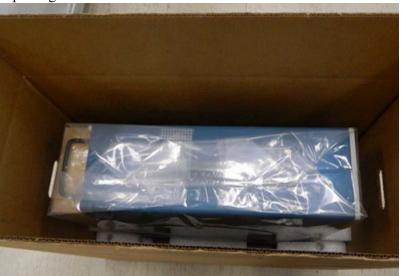

**4.** Using two people or mechanical lift, lower unit into box, ensuring connectors line up with cutout.

5. Tape bag closed as shown.

**6.** Place other foam piece [044-6118-xx] on top of unit and align cutout with connectors.