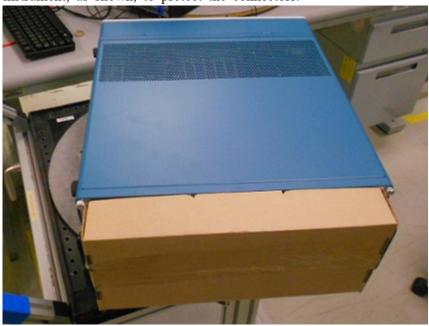

1. Install a cardboard protector to the rear of the instrument, as shown, to protect the connectors.

2. Open the 32" x 32" bag [006-8267-xx] and place it on the floor. Place the unit on its side, with handle up, onto the bag. Lift unit up and pull the bag up and around unit.