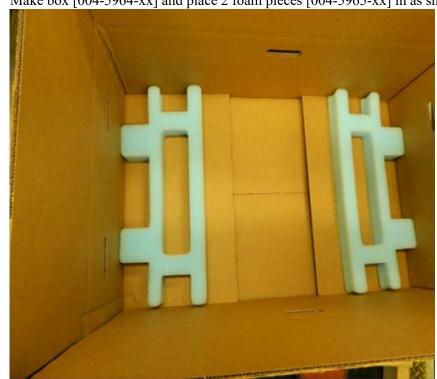

[006-8267-xx] around unit and taped closed.

1. Using at least two people, slide 32" x 32" bag

**2.** Make box [004-5964-xx] and place 2 foam pieces [004-5965-xx] in as shown.

shown: one 004-5966-xx, two 004-5967-xx.