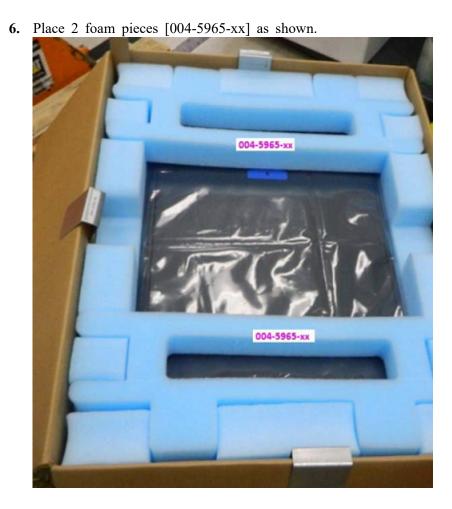

**4.** Using two people or mechanical lift, lower unit into box, ensuring connectors line up with cutout.

5. Tape bag closed as shown.

**6.** Place other foam piece [044-6118-xx] on top of unit and align cutout with connectors.