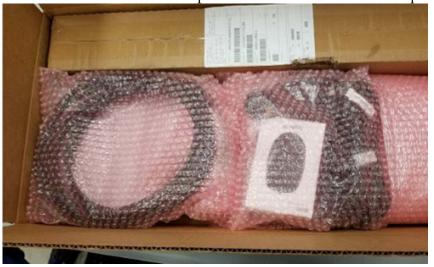

7. Close and tape box. Attach label 2 of 3 to this box, as shown.

**8.** If you have accessories and are including them, place all accessories in the accessories box that may have been included with your kit (004-5973-xx) and fill all voids with bubble wrap or like material to secure items in place.

9. Close and tape the accessories box and attach the label to the box.