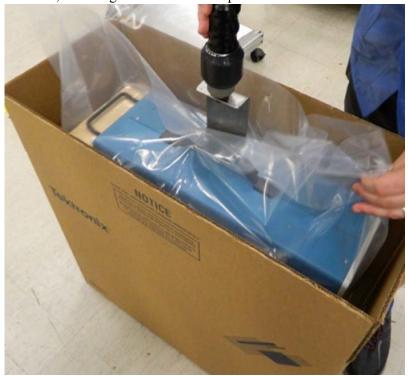

1. Install a cardboard protector to the rear of the instrument, as shown, to protect the connectors.

2. Open the 32" x 32" bag [006-8267-xx] and place it on the floor. Place the unit on its side, with handle up, onto the bag. Lift unit up and pull the bag up and around unit.