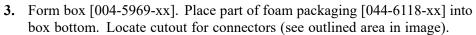

**4.** Using two people or mechanical lift, lower unit into box, ensuring connectors line up with cutout.

5. Tape bag closed as shown.

**6.** Place other foam piece [044-6118-xx] on top of unit and align cutout with connectors.