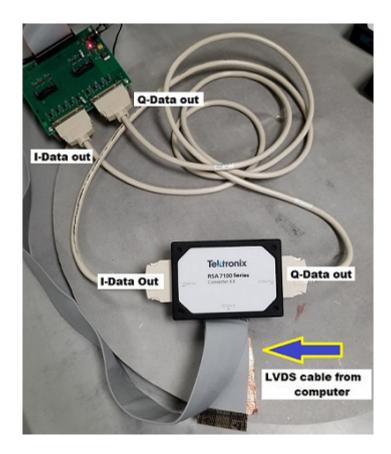

## 020-3185-01 LVDS RSA7100 Series Converter Kit

Use the format adapter box and cables in this kit to connect a CTRL7100 Series controller with Option 05 (LVDS) to an external system that has LVDS.

**CAUTION.** The pins and casing of the 80-pin connector on the LVDS port in the CTRL7100 controller, and in the format adapter box in this kit, is fragile. Use great care when disconnecting and connecting the ribbon cable. If the pins are bent or the casing broken, the LVDS card in the controller (and/or the format adapter box) may need to be replaced.